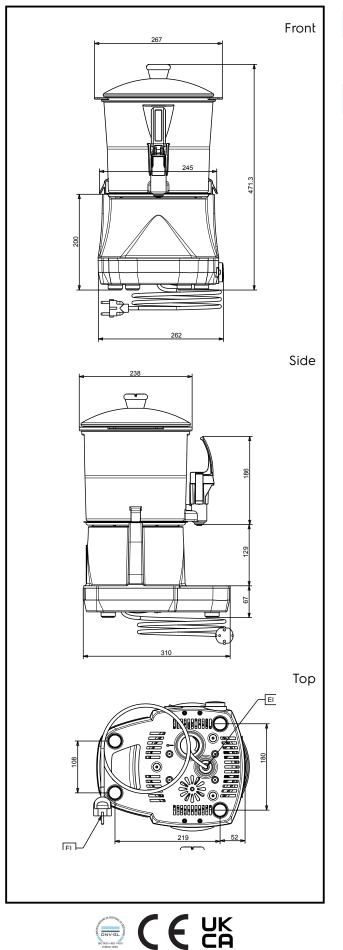

## Key Information:

| External dimensions, Width:  | 270 mm  |
|------------------------------|---------|
| External dimensions, Depth:  | 318 mm  |
| External dimensions, Height: | 465 mm  |
| Net weight:                  | 6.2 kg  |
| Shipping weight:             | 8 kg    |
| Shipping height:             | 530 mm  |
| Shipping width:              | 350 mm  |
| Shipping depth:              | 380 mm  |
| Shipping volume:             | 0.07 m³ |
|                              |         |