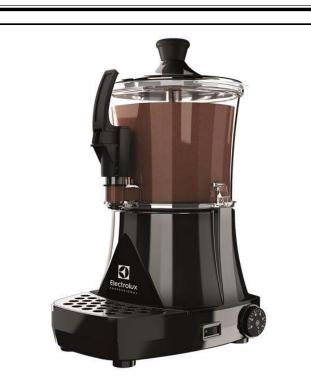

Beverage Dispensing System Hot Chocolate Dispenser, 6 L, black with UK plug

560047 (LOLA6UK)

Hot Chocolate Dispenser with 6 I bowl - UK plug

#### Item No.

6lt hot chocolate dispenser; compact design. Transparent and extractable bowl that can be easily put in the fridge during the night. The vertical tap is easy to clean and to disassemble. Delivered with UK plug.

### **Main Features**

ITEM #

- Hot chocolate dispenser ideal also for small places thanks to its compact design.
- Transparent and extractable bowl that can be easily put in the fridge during the night.
- The vertical tap is easy to clean and to disassemble.